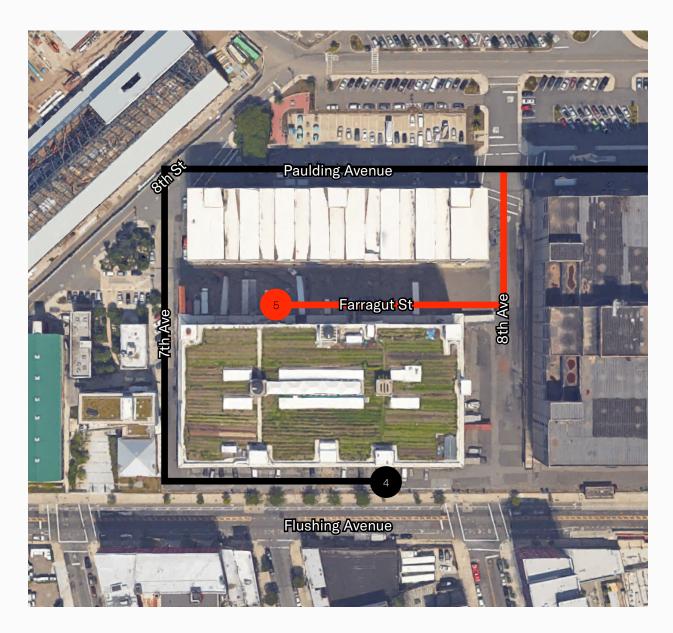

## INSTRUCTIONS FOR PICKING UP OR DROPPING OFF

- 1. Enter Brooklyn Navy Yard via Clinton Avenue gate.
- 2. Inform security that you are picking up from The Sodium Ranch in building number 3.
- 3. Follow our map to building 3 to find our offices.
- 4. Trucks 16 and shorter use freight elevator number 3 on the Flushing Avenue side as shown on map.
- 5. Trucks longer than 16 use freight elevator number 5 in rear of building.

Мар