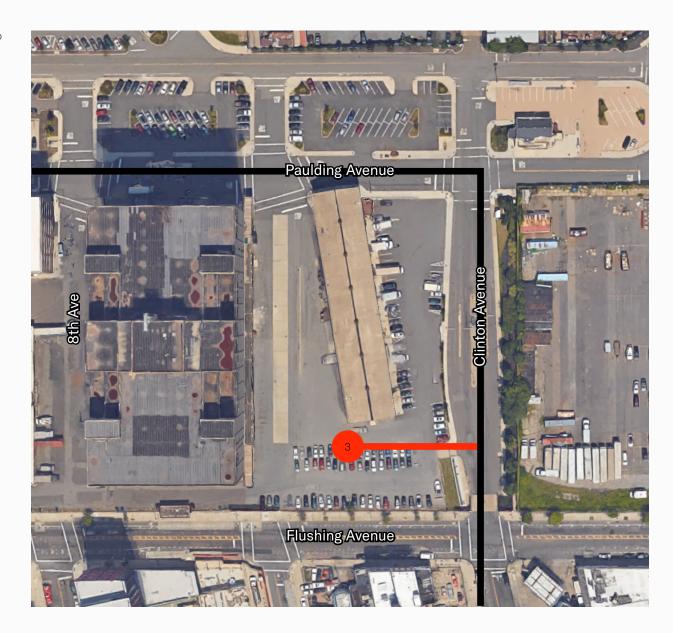

## INSTRUCTIONS FOR VEHICLE PICK-UP

- 1. Enter Brooklyn Navy Yard via Clinton Avenue gate.
- 2. Inform security that you are picking up from The Sodium Ranch in building number 3.
- 3. Trucks will be parked in visitors lot, immediately west of Clinton Avenue.
- 4. All keys will be in ignitions. All padlocks will be coded 5252.

Мар